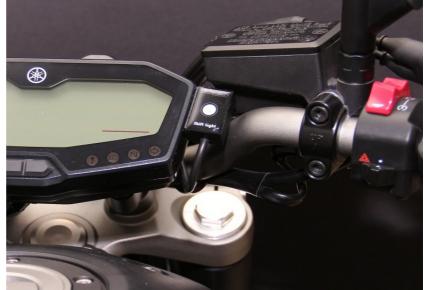

## **Shift Light pro**Supplementary Manual



## Yamaha MT-07 /FZ-07 2014- (SLP-U01)

Remove the headlight assembly.



Remove the fairing around the fuel tank and the plastic cover on the right side.



Connect the SLP Black/Green wire to the Grey wire at the ECU connector.



## **Shift Light pro**Supplementary Manual



## Yamaha MT-07 /FZ-07 2014- (SLP-U01)

Locate the 2-pole auxiliary light connector behind the headlight assembly.

Connect the SLP Red wire to the Blue/Red wire of the auxiliary light connector.

Connect the SLP Black wire to the Black wire of the auxiliary light connector.



Typical position for the Shift Light pro.

Secure the unit properly.