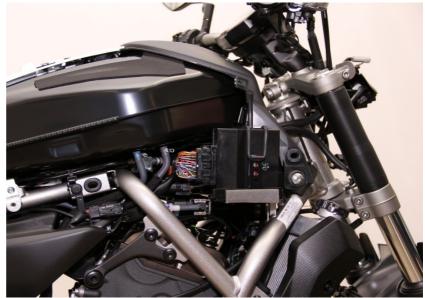

## Yamaha MT-07 /FZ-07 2014- (SLP-U01)

Remove the headlight assembly.

Remove the fairing around the fuel tank and the plastic cover on the right side.

Connect the SLP Black/Green wire to the Grey wire at the ECU connector.

Typical position for the Shift Light pro.

Secure the unit properly.