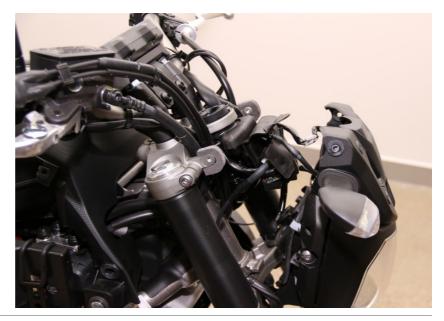

## Yamaha MT-07 /FZ-07 2014- (SLP-U01)

Remove the headlight assembly.

Remove the fairing around the fuel tank and the plastic cover on the right side.

Connect the SLP Black/Green wire to the Grey wire at the ECU connector.