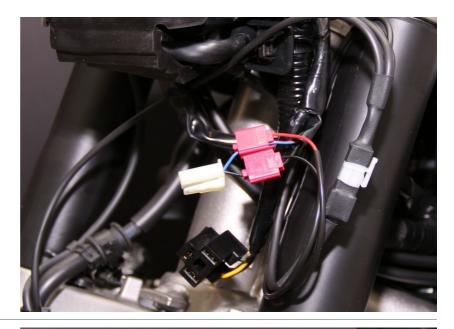

## Yamaha MT-07 /FZ-07 2014- (SLP-U01)

Locate the 2-pole auxiliary light connector behind the headlight assembly.

Connect the SLP Red wire to the Blue/Red wire of the auxiliary light connector.

Connect the SLP Black wire to the Black wire of the auxiliary light connector.