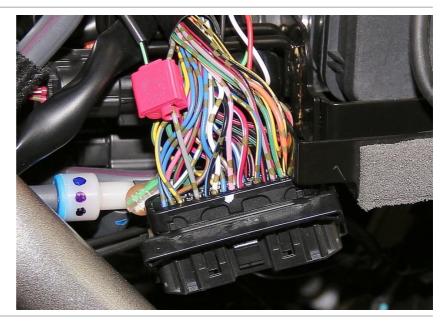

## Yamaha MT-07 /FZ-07 2014- (SLP-U01)

Remove the headlight assembly.

Remove the fairing around the fuel tank and the plastic cover on the right side.

Connect the SLP Black/Green wire to the Grey wire at the ECU connector.