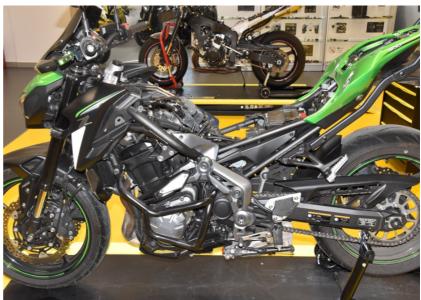

## Kawasaki Z900 ABS 2017- (STVE-08)

Secure the bike on a stand.

Remove the seats and the side covers.

Remove the fuel tank and the airbox.

Locate the throttle body assembly under the airbox.

Find the two connectors of the actuator motor and the STPS (secondary throttle position sensor) on the throttle body assembly.