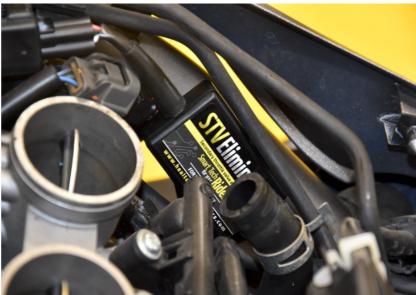

## **STV Eliminator** Supplementary Manual



## Kawasaki Z900 ABS 2017- (STVE-08)

Secure the bike on a stand.



Remove the seats and the side covers.

Remove the fuel tank and the airbox.



Locate the throttle body assembly under the airbox.

Find the two connectors of the actuator motor and the STPS (secondary throttle position sensor) on the throttle body assembly.



## **STV Eliminator** Supplementary Manual



## Kawasaki Z900 ABS 2017- (STVE-08)

Remove the butterfly valve flaps/throttle plates.

Plug the STVE module into the 4-pole Black wiring harness connector.

Plug the STVE module into the 3-pole Grey wiring harness connector.



Typical position for the STV Eliminator.

Secure the unit properly.