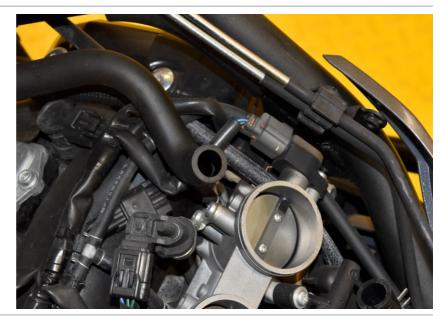

## Kawasaki Z900 ABS 2017- (STVE-08)

Secure the bike on a stand.

Remove the seats and the side covers.

Remove the fuel tank and the airbox.

Locate the throttle body assembly under the airbox.

Find the two connectors of the actuator motor and the STPS (secondary throttle position sensor) on the throttle body assembly.