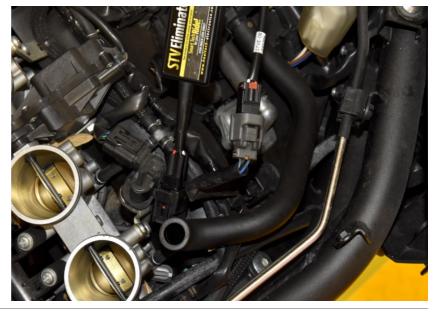

## Kawasaki Z900 ABS 2017- (STVE-08)

Remove the butterfly valve flaps/throttle plates.

Plug the STVE module into the 4-pole Black wiring harness connector.

Plug the STVE module into the 3-pole Grey wiring harness connector.